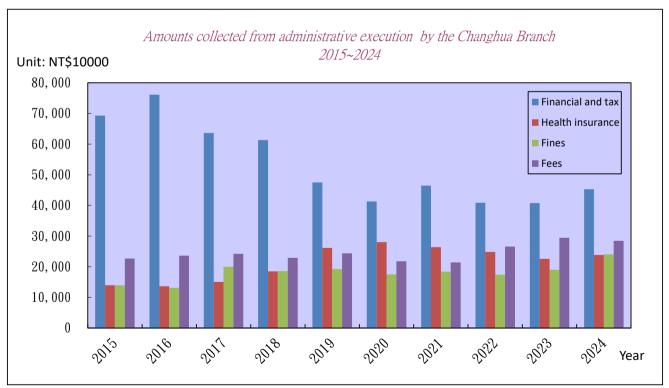

In 2024, the Changhua Branch, Administrative Enforcement Agency collected NT\$1, 216.53million of the total amount, the collection from financial and tax cases accounted for NT\$452.86million(37.2%). It was followed by NT\$238.53million from health insurance cases, NT\$240.53millionfrom fines, and NT\$284.59 million from fee cases. The last three items accounted for19.6%, 19.8%, and 23.4%, respectively.

## Amounts collected from administrative execution by the Changhua Branch, Administrative Enforcement Agency 2015~2024

|      | Total              |       | Financial and tax  |      | Health insurance   |      | Fines              |      | Fees               |      |
|------|--------------------|-------|--------------------|------|--------------------|------|--------------------|------|--------------------|------|
| Year | Unit:<br>NT\$10000 | %     | Unit:<br>NT\$10000 | %    | Unit:<br>NT\$10000 | %    | Unit:<br>NT\$10000 | %    | Unit:<br>NT\$10000 | %    |
| 2015 | 119,920            | 100.0 | 69,304             | 57.8 | 13,990             | 11.7 | 13,932             | 11.6 | 22,693             | 18.9 |
| 2016 | 126,471            | 100.0 | 76,115             | 60.2 | 13,637             | 10.8 | 13,120             | 10.4 | 23,599             | 18.7 |
| 2017 | 122,857            | 100.0 | 63,597             | 51.8 | 15,057             | 12.3 | 19,973             | 16.3 | 24,231             | 19.7 |
| 2018 | 121,255            | 100.0 | 61,285             | 50.5 | 18,473             | 15.2 | 18,598             | 15.3 | 22,898             | 18.9 |
| 2019 | 117,193            | 100.0 | 47,469             | 40.5 | 26,126             | 22.3 | 19,217             | 16.4 | 24,381             | 20.8 |
| 2020 | 108,607            | 100.0 | 41,296             | 38.0 | 28,041             | 25.8 | 17,511             | 16.1 | 21,757             | 20.0 |
| 2021 | 112,645            | 100.0 | 46,473             | 40.5 | 26,374             | 23.0 | 18,380             | 16.0 | 21,417             | 20.4 |
| 2022 | 109,673            | 100.0 | 40,857             | 37.3 | 24,833             | 22.6 | 17,388             | 15.9 | 26,593             | 24.2 |
| 2023 | 111,787            | 100.0 | 40,759             | 36.5 | 22,574             | 20.2 | 19,012             | 17.0 | 29,440             | 26.3 |
| 2024 | 121,653            | 100.0 | 45,286             | 37.2 | 23,853             | 19.6 | 24,053             | 19.8 | 28,459             | 23.4 |